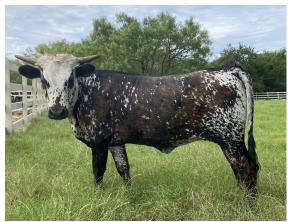

## **TAMMY'S HEIFER**

Date of Birth: 10/20/2023 Registration 1: Pending

Ms Tammy Wynette always blesses us with the fanciest heifers and this latest beauty most certainly does not disappoint. Looks like the only survivor of a hideous explosion at the chocolate factory. Just a baby girl with lots of growth to happen but so far she's stout, correct, has a sweet, curious disposition and just look at that color! Her dam is pushing 80" of perfect rolling twisty horn and, combined with Jester genetics on the top side,