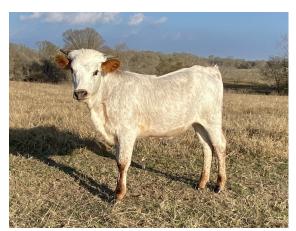

## **DOLLY'S HEIFER**

Date of Birth: 05/24/2024 Registration 1: Pending Sale Price: \$1,800.00

FIEBRICH LONGHORNS Breeder: Owner: FIEBRICH LONGHORNS

Beautiful little gal out of our Houdini daughter, FL Dolly Parton and we couldn't be more excited. She's got that whiskey colored roan already starting to develop, just like her mama when she was her age, and with grand dams like Jester and our Top Rose, there's more probability of a massive twister than an Oklahoma trailer park. Check out her pedigree and get in on this one early before we change our minds.....